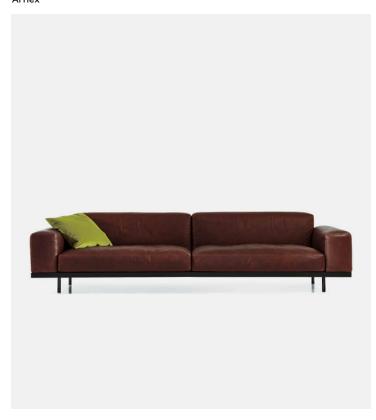

## Naviglio sofa 246cm

## **Product Type**

Rigorous shape for the modular sofa Naviglio, but congenially softened in the lines thanks to the good use of materials and covers which are particularly soft and comfortable. As for all the upholstered furniture of arflex, a great attention has been reserved to the finishings, as for example the seams, or as for the Naviglio, in the structure consisting of a frame in solid oak assembled with a particular joint.

## Dimensions

246cm x 100cm x 70cm 97" x 39,5" x 27,5"