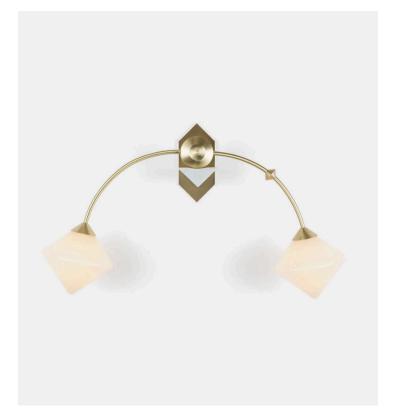

## FKA THEMIS 27 Sconce Bec Brittain

Product Type Sconce

Originally inspired by Victorian balancing toys, the *THEMIS* 27 sconce juxtaposes the double-cone form of its hand-blown glass diffusers with the triangular shape of its marble support bracket.