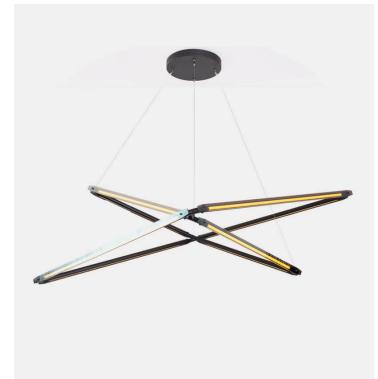

## Product Type Lighting

Zelda juxtaposes the emphatic materiality of brass-encased LED tubing with gracefully suspended planar forms. This light comes in multiple shapes, sizes and configurations, and seamlessly adapts to a vast array of spaces and sensibilities. Zelda's flexible form can be fashioned as a simple single diamond, arranged concentrically in geometric orbits, or joined together like the links of a chain.

## Dimensions

Medium 28 x 42 x 16 inch H 710 x 1065 x 405 mm

Large 39 x 61 x 23 inch H 990 x 1550 x 585 mm **Weight** 14.5 lb / 6.6 kg

**LED Illumination** 24 VDC T5 LED tube 0-10V dimming 2700 Kelvin

Electrical Wattage: 36 Watt Lumens: 2880 Lumens 110 - 240 VAC 277 VAC upon request