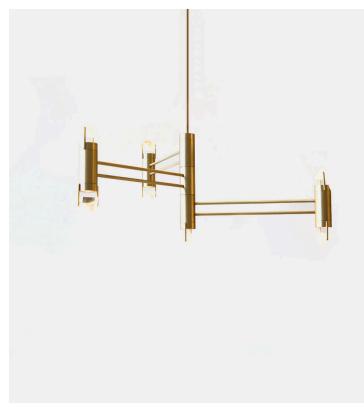

## Product Type

Aries was inspired by the artist Olafur Eliasson's concept and set design for the ballet Tree of Codes, in which dancers wore all-black suits, highlighted with LEDs. Aries creates a piece where the points of light are the focus, and the structure itself is as minimal as possible while flexible enough to create constellation-like forms that recall the night sky, with its bright and sparkling lights refracted through the glass prisms.

Chandelier

## Dimensions

21 x 19 x 11 inch H 535 x 480 x 280 mm Weight 2.5 lb / 0.6 kg LED Illumination 24 VDC LED PCB0-10V dimming 2700 Kelvin Electrical Wattage: 9.8 Watt Lumens: 1176 Lumens 110 - 240 VAC 277 VAC upon request