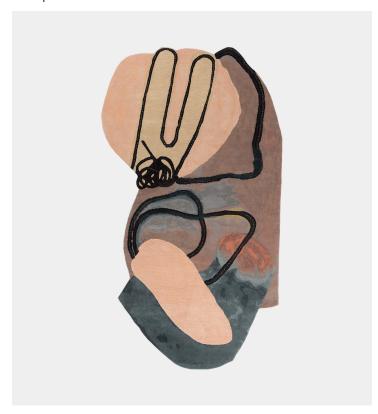

## **Product Type**

Faye Toogood and cc-tapis have created a bespoke collection of  $\ensuremath{\operatorname{six}}$ handmade rugs entitled 'Doodles'. Their overarching aesthetic is painterly, abstract and freethinking as they respond to Toogood's preoccupation through her work to 'tinker' and intuitively explore new styles without boundaries.