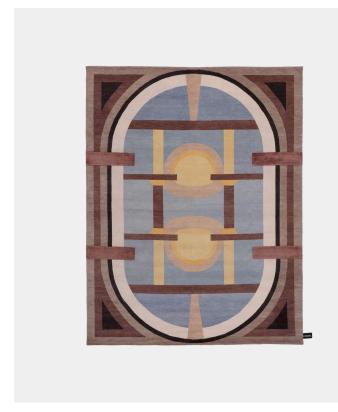

## Cinquecento Collection - Roverella Rug

Product Type

Ru a

The 'Cinquecento' collection celebrates the use of perspective during the Italian Renaissance period. The geometric and colored areas are selected and developed into an artwork made of lines and forms, inspired Ilby masterpieces of that period by artists such as Domenico Veneziano, Ludovico Mazzolino and Giovanni Bellini. The focus of the project is to maintain the perspective of each piece, dividing the works into macro-areas whilst keeping the primary color combinations.