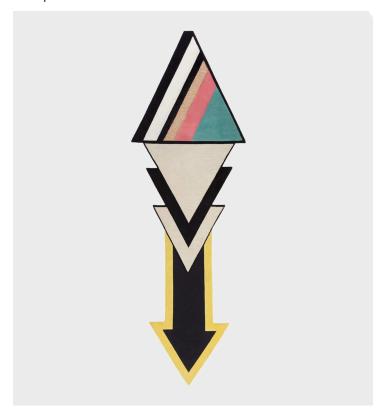

### Product Type

Ru

The Archer Collection is a new collection of hand-knotted rugs by Iranian artist Taher Asad-Bakhtiari. Asad-Bakhtiari has always been fascinated by arrows and their power. The Archer Collection is made of 7 individual designs where the artist explores semiotics and cultural icons, creating 7 unique designs whose meaning is expressed with a combination of natural materials and artisanal craftsmanship.