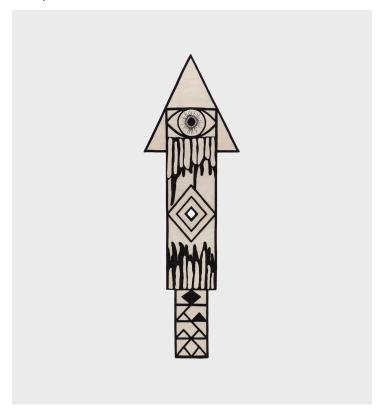

## Archer Collection - Eye Of A Protector CC-Tapis

Product Type

Ru

The Archer Collection is a new collection of hand-knotted rugs by Iranian artist Taher Asad-Bakhtiari. Asad-Bakhtiari has always been fascinated by arrows and their power. The Archer Collection is made of 7 individual designs where the artist explores semiotics and cultural icons, creating 7 unique designs whose meaning is expressed with a combination of natural materials and artisanal craftsmanship.