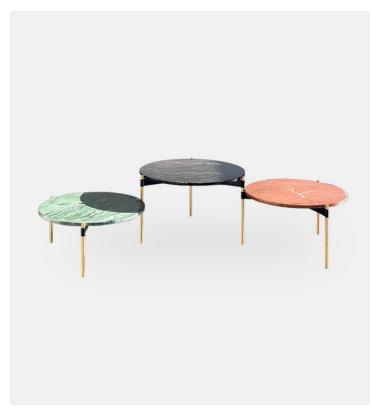

## **Product Type**

Moon is a single coffee table conformed by three circular smoked glass tops, which by rotating on the axis of the leg that they share with its adjacent top, allows different configurations to be formed by overlapping. This version features tops of different marble types, solid brass legs, and a powder coated steel support structure.

## Dimensions

ø27.55" x H1 12.59" x H2 15.74" x H3 18.70 ø69,9cm x H1 31,9cm x H2 39,9cm x H3 47,49cm