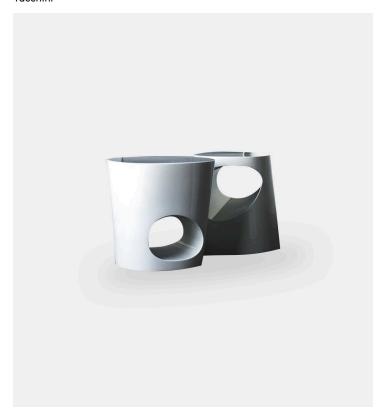

## Product Type Side Table

A matching side table completes the Polar system. Also designed by Pearson Lloyd and inspired by spectacular glacier formations, it features asymmetrical yet delicate lines, inherent to the poetry of the natural setting from which its shape derives. The Polar Table is an occasional table for both interior and exterior spaces. Thanks to its fresh, unique shape, it can be placed with either end up, which also changes its functional options. The ideal piece to pair with the Polar sofa system, it also marries well with other furnishings in many different settings.

## **Dimensions**

W 49cm x D 41cm x H 43cm W 19,29" x D 16,14" x H 16,92"

Weight

kg 5