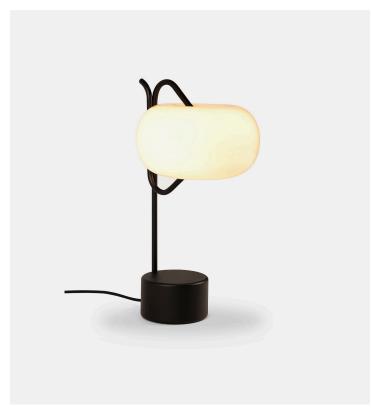

# $\begin{array}{c} \textbf{Balloon Table Light} \\ \textbf{\tiny Matter Made} \end{array}$

#### Table Lamp **Product Type**

A sculptural grouping of lights, born from a series of experiments with balloons and wire, featuring a table lamp, floor lamp, and sconce made from blown glass pinched between a tubular steel frame.

### **Materials**

Aluminum, Steel, Glass

### Dimensions

L 13" x W 10.5" x H 20"

L 33.0cm x W 26.7cm x H 50.8cm

### Finishes

- White
- Black