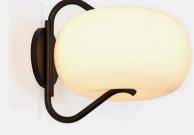

## Balloon Sconce Matter Made

Product Type Sconce

A sculptural grouping of lights, born from a series of experiments with balloons and wire, featuring a table lamp, floor lamp, and sconce made from blown glass pinched between a tubular steel frame.

## Materials

Aluminum, Glass Dimensions L 11.75" x W 10.5" x H 10" L 29.8cm x W 26.7cm x H 25.4cm Backplate: Ø 4.75″ / 12cm Finishes • White Black Weight 5lbs 3kgs Packaging L 14" x W 14" x H 142" L 35.6cm x W 35.6cm x H 35.6cm Package Weight 8lbs 4kgs Lead Time 14 -16 weeks Light Source Line Voltage G9 LED 2700k 550lm 5W 120V / 220V input Dimming Triac, ELV