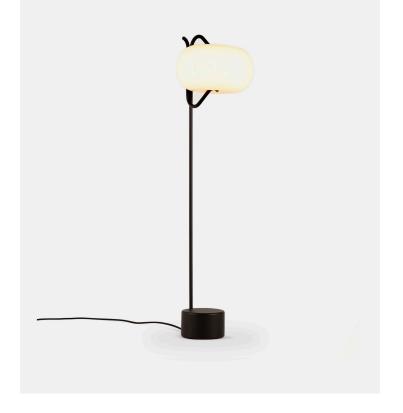

## Balloon Floor Lamp Matter Made

Product Type

Floor Lamp

A sculptural grouping of lights, born from a series of experiments with balloons and wire, featuring a table lamp, floor lamp, and sconce made from blown glass pinched between a tubular steel frame.

## Materials

Aluminum, Steel, Glass Dimensions L 13" x W 10.5" x H 42.5" L 33.0cm x W 26.7cm x H 108cm Finishes • White Black Weight 14lbs 7kgs Packaging L 16" x W 16" x H 45" L 40.6cm x W 40.6cm x H 114.3cm Package Weight 18lbs 9kgs Lead Time 14 -16 weeks **Light Source** Line Voltage G9 LED 2700k 550lm 5W 120V / 220V input Switch Foot switch on cord