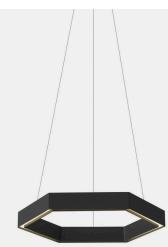

## Product Type Pendant

The Hex Pendant is a member of Residents signature 'Geometric Family' that displays mathematically precise, innovative and functional feature lighting for both the home and commercial environments. The pendant is suspended from discrete slim line wires, with a high quality LED light source that is elegantly diffused through recessed frosted acrylic.

Hex works well as a single pendant, displayed in multiples or with other members of the geometric lighting family. Customisable options available with sizing in 500mm, 750mm and 1000mm.

Handmade in New Zealand