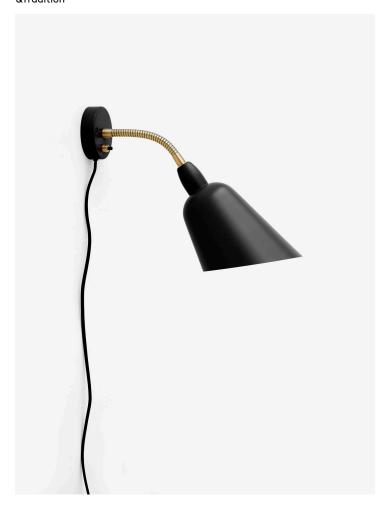

# Bellevue AJ9 &Tradition

#### Product Type Sconce

With the Bellevue Lamp, Danish architect and designer Arne Jacobsen embodies the minimalism of the Modernist Movement with the functionalism of Bauhaus. Viewed as the driving force behind Danish Modernism, Jacobsen's preference for graceful lines and simple, organic forms are readily recognizable in the Bellevue Lamp.

The re-launch of this iconic lamp involves a return to the original Bellevue shape in three styles: the floor lamp, desk lamp and wall lamp. To enhance their appeal in a contemporary setting are new colors and a mix of materials: satin polished brass, black with brass, and versions mixing ivory or grey beige with brass.

## **Dimensions**

Wall Mount

Ø3.3"

Ø8.5cm

Lamp

Ø 6.6" x H 11.8"

Ø 16.7cm x H 30cm