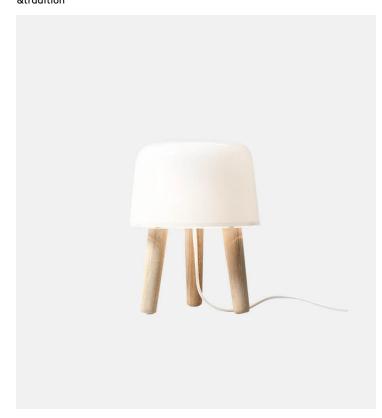

## Milk NA1 &tradition

### Product Type Table Lamp

Norm.Architects finds exciting new ways in an ancient Nordic tradition of wood and glass. Though perfectly suited as a lamp, Milk adds more than light to your home.

With Milk, it was Norm.Architect's intention to create a soft light that could be placed in all corners of the home to create a cosy atmosphere. Being featured in an array of interior magazines, design blogs and on social media over the last few years they have surely succeeded.

### Dimensions

Ø7,9" x H9,8" Ø20cm x H25cm