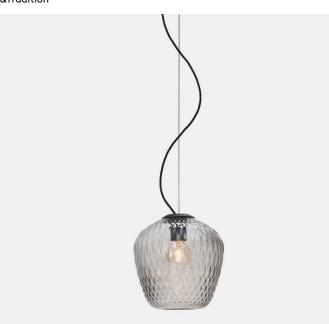

## Product Type Pendant

Blown is Samuel Wilkinson's first lamp for &tradition. A mouthblown pendant with a quilted pattern, it comes in two versions: a translucent variant with a silver luster and a sandblasted white one. The pendant is fitted with a powder-coated cast metal suspension.

The pendant was conceived as an exploration of the reflections, distortions, and refractions of a light source when surrounded by patterned glass. Wilkinson explains the wide range of inspirations he looked to when developing Blown, "Like with any project, you start with an idea, and then you start looking at the world through a sort of filter. I've looked at antique ceramics, old glass pieces, lenses from very old lamps, lighthouses, even a mirrored bottle, just to see the way the light comes off it."