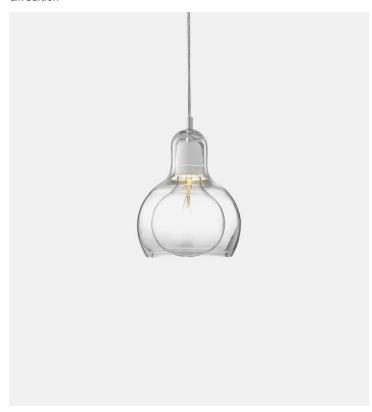

#### Pendant **Product Type**

Mega Bulb, though superior in size, is actually the younger sister of Bulb, first blown five years after in 2006. Just as beautiful, just as elegant, Mega Bulb is the answer to all requests for poetic lightning in larger rooms and spaces. The small irregularities in the mouth blown glass make each of the pendants one of a kind and add the story of the glass master's personal efforts in changing sand, soda and chalk into a modern classic using a thousand year

Mega Bulb offers both high quality design and high quality light, being a perfect companion for the kitchen chef.

## Dimensions

Ø: 7.1" x 9" Ø: 18cm x 23cm