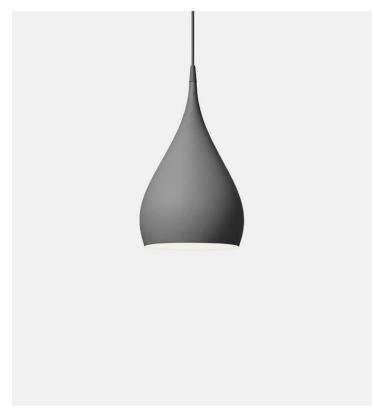

### Product Type Ceiling

The spinning-top toy, a childhood favorite, inspires to the joyful form of the Spinning pendant along with the process of metal spinning. Here, form truly meets function in an innovative way. It's sleek, it's sexy and it's sure to become a new classic. Benjamin Hubert is always curious to find new solutions and materials, often stopping to feel the texture on a piece of furniture or feeling the weight an old glass vase.

#### **Dimensions**

Ø: 9.8" x H: 17.7" Ø: 25cm x H: 45cm