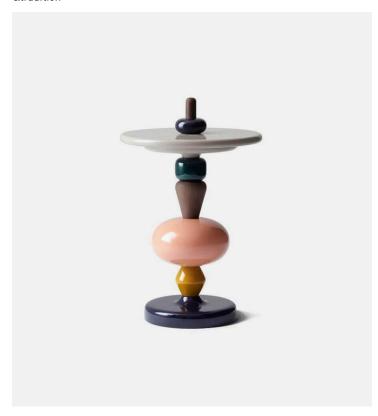

## Shuffle Table MH1

&tradition

## Product Type S

Side Table

Mia Hamborg gives new life to the old Nordic craft tradition of turning wood by adding the colour and playful forms from old painted wooden toys. It's up to you where you want to put this fine piece of furniture and being truly Nordic and democratic, you can even decide the form, colours and height of the table. & This fine table has one function more important than all others: To create joy.

## Dimensions

Ø: 17.7" x H: 27.2" Ø: 45cm x H: 69cm **Weight** 11 kg