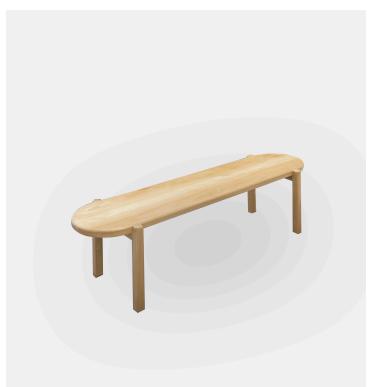

## Product Type

Orno arose from the private commission for the eponymous pizza shop and continued its development until it became our first collection made entirely of solid wood.

Bench

The entire collection is designed under a same construction system that consists of basic structural elements -columns, beams, support planes- and whose joints are resolved in such a way that the final piece is read as a whole and not as a summation of parts. The rounding of the outer corners ends by softening the entire collection both tactile and visually.

## Dimensions

W59.05" x L16.14" x H14.56" W149,9cm x L40,9cm x H36,9cm

UPON ORDERING THIS DESIGN

Specify any details needed to place order. These should be selection items on the website.