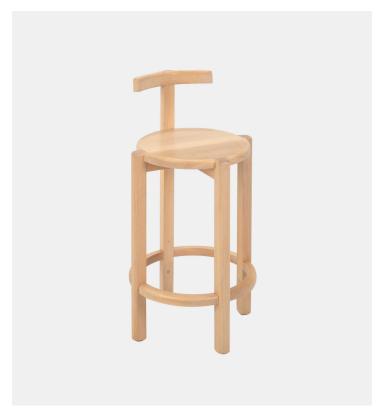

## Product Type Stoo

The Orno stool is part of the Orno collection, our first to be entirely made of hardwood.

All pieces were designed under a same construction system that consists of basic

structural elements –columns, beams, support planes– and whose joints are resolved in

such a way that the final piece is read as a whole and not as a summation of parts. The

rounding of the outer corners ends by softening the entire collection both tactile and visually.