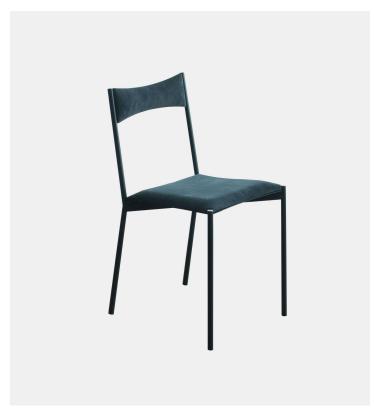

## Tensa chair Upholstered

## Product Type Chair

Inspired by tensile structures, the most distinctive feature of the Tensa collection is the geometry of its surfaces, which in all cases emulate being stretched from its four ends.

This subtle gesture allows one to adopt the same system and formal language that is then applied to each piece in the collection.

The Tensa chair is the first piece we developed, and perhaps at the same time the most relevant due to the complexity of designing a chair perse.

Light, comfortable and elegant, the Tensa chair was conceived to be able to adapt easily to different environments, and we like to think that it can perform well both in home interiors and on terraces in public spaces. It's details and the wide variety of colors in which it is available make it an ideal piece for any occasion.