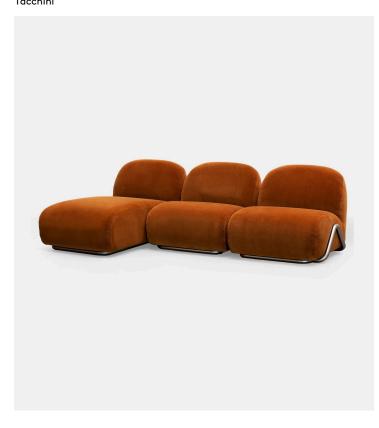

# Victoria 3 Seater Sofa

#### Product Type Sofa

Lebanese design duo David/Nicolas are behind this modular system comprising armchairs, corner sofas, chaises longues and ottomans offering luxurious comfort. A tubular supporting frame – available in polished chrome, matt black chrome and black lacquer – serves as the product's base, giving it a floating appearance and creating a sort of crown at the back. A series of small tables with mirrored tops completes the line; they can be combined with the other elements to create endless compositions.

Thanks to its modular nature, Victoria can be arranged and reconfigured as desired, depending on the space where it is placed. This feature makes it particularly suitable for use in the contract sector.