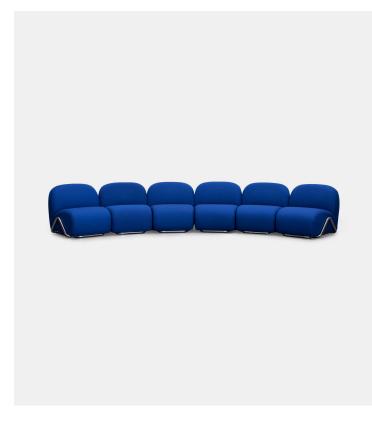

#### Product Type Sofa Modular system

Lebanese design duo David/Nicolas are behind this modular system comprising armchairs, corner sofas, chaises longues and ottomans offering luxurious comfort. A tubular supporting frame – available in polished chrome, matt black chrome and black lacquer – serves as the product's base, giving it a floating appearance and creating a sort of crown at the back. A series of small tables with mirrored tops completes the line; they can be combined with the other elements to create endless compositions.

Thanks to its modular nature, Victoria can be arranged and reconfigured as desired, depending on the space where it is placed. This feature makes it particularly suitable for use in the contract sector.

#### Modules

4 × corner armchair without armrest

1 × corner armchair with 1 right armrest

1 x corner armchair with 1 left armrest

5 × Joining plate