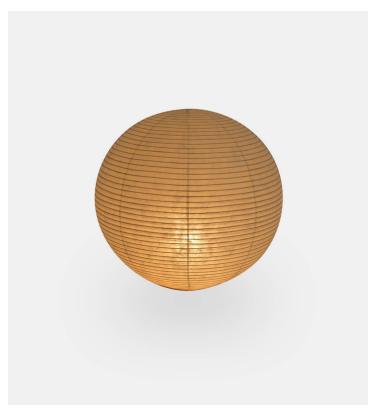

## Paper Moon Table Lamp No. 5

## Product Type Lighting

Handmade in the Gifu prefecture of Japan for 90 years, this collection of Washi LED lanterns speak softly with their halcyon shape and warm diffusion. The simplicity of their structure is characterized by a wire armature that dilates a continuous spiral of bamboo filament and rice paper. Asano lantern lamps are lovely in a group. Flat packed and gift boxed, the experience of taking an Asano light out of its box is like unfolding a precious silk.

Dimensions
Ø12" x H11,25"
Ø30,5cm x H28,5cm
Cord Length
75" white PVC with switch.
Light Source
E17 25 watt max. Bulb not included.