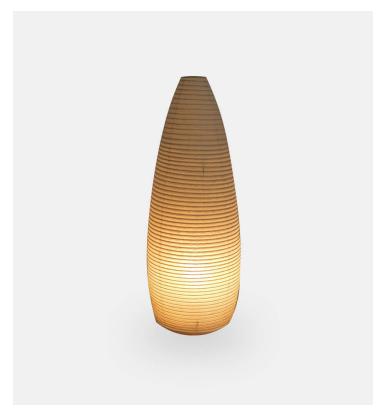

## Paper Moon Table Lamp No. 3

## Product Type Lighting

Handmade in the Gifu prefecture of Japan for 90 years, this collection of Washi LED lanterns speak softly with their halcyon shape and warm diffusion. The simplicity of their structure is characterized by a wire armature that dilates a continuous spiral of bamboo filament and rice paper. Asano lantern lamps are lovely in a group. Flat packed and gift boxed, the experience of taking an Asano light out of its box is like unfolding a precious silk.

Dimensions
Ø5" x H14"
Ø12,7cm x H35,5cm
Cord Length
75" white PVC with switch.
Light Source
E17 25 watt max. Bulb not included.