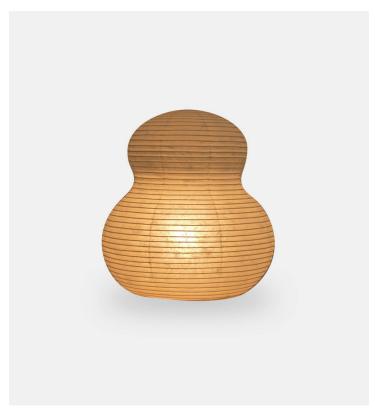

## Paper Moon Table Lamp No. 2

## Product Type Lighting

Handmade in the Gifu prefecture of Japan for 90 years, this collection of Washi LED lanterns speak softly with their halcyon shape and warm diffusion. The simplicity of their structure is characterized by a wire armature that dilates a continuous spiral of bamboo filament and rice paper. Asano lantern lamps are lovely in a group. Flat packed and gift boxed, the experience of taking an Asano light out of its box is like unfolding a precious silk.

Dimensions
Ø8.5" x H9"
Ø21,60cm x H22,8cm
Cord Length
75" white PVC with switch.
Light Source
E17 25 watt max. Bulb not included.