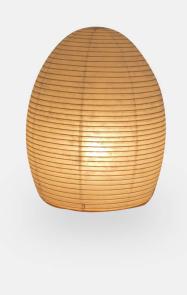

## Paper Moon Table Lamp No. 1

## Product Type

Handmade in the Gifu prefecture of Japan for 90 years, this collection of Washi LED lanterns speak softly with their halcyon shape and warm diffusion. The simplicity of their structure is characterized by a wire armature that dilates a continuous spiral of bamboo filament and rice paper. Asano lantern lamps are lovely in a group. Flat packed and gift boxed, the experience of taking an Asano light out of its box is like unfolding a precious silk.

## Dimensions

Ø12,5" x H9,25" Ø31,75cm x H23,5cm Cord Length 75" white PVC with switch. Light Source E17 25 watt max. Bulb not included.

UPON ORDERING THIS DESIGN

Specify any details needed to place order. These should be selection items on the website.