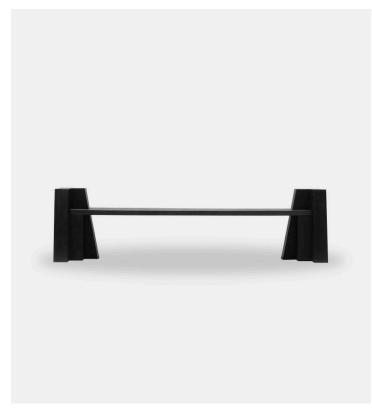

## Product Type Bench

Belgian designer and art dealer, Arno Declercq makes sculptural furniture and objects with a passion for design, atmosphere, history and craft. Each piece is unique and entirely handcrafted by him. The AD Bench is offered in African Walnut or Iroko, both species he discovered during his many trips to West Africa.

The Iroko wood he treats through the Yakusugi technique or, Shou Sugi Ban. An ancient Japanese technique where the objects are burned to protect the wood from weathering and subsequently waxed to hold the patina in that moment in time. This gives each object a unique texture that is loved by many.

## **Dimensions**

L 93.3" x D 23.6" x H 24.8"/ SH 17.70 L 237cm x D 60cm x H 63cm / SH 45cm