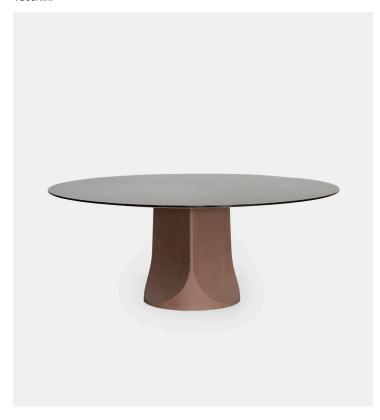

## Product Type Dining Table

A totem that transforms any room into a temple of conviviality. With Togrul, designer Gordon Guillaumier goes beyond the limits of matter to create a table suitable for homes and contract spaces alike. Available in different sizes, the bases in rigid polyurethane are finished in clay, made from 100% raw earth and applied by hand by master craftsmen. The marble top is available in a round version with different finishes.

## Dimensions

**95cm** Ø33.46" x H28.74" Ø95cm x H73cm