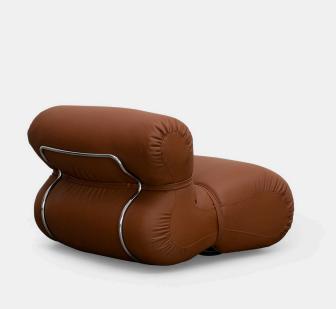

## Product Type

Lounge Chair

Roundness and comfort. Tradition and innovation. These are the keywords of Orsola, designed in 1970 by Gastone Rinaldi. The new edition stays true to its original spirit but features a latestgeneration covering, supported by the rounded chrome metal frame, that gives it an even softer and more inviting look. The sofa and armchairs are handcrafted by master upholsterers just like they were fifty years ago – using revisited and up-to-date techniques.

## **Dimensions** Armchair

L35,43" x P38,98" x H27,76" L90cm x P99cm x H70,5cm Ottoman L35,43" x P31,50" x H15,94" L90cm x P80cm x H40,5cm

UPON ORDERING THIS DESIGN

Specify any details needed to place order. These should be selection items on the website.