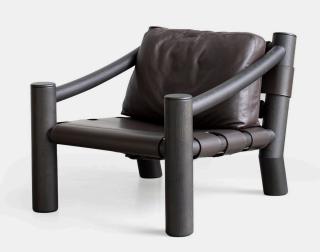

## Product Type

Lounge Chair

Clear lines and primitive volumes are combined with fine cabinetmaking in this iconic chair by Lebanese designer Karen Chekerdjian. Elephant's base is made of turned solid wood, worked and polished to the touch. The frame is made of handcrafted leather, with a very comfortable goose-down padded cushion. Available in tan leather or dark brown, it can be accompanied by an ottoman. Designed with longevity and sustainability in mind, it is suitable for any type of environment.