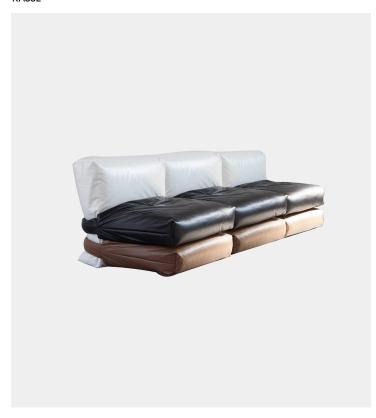

## Pillow Sofa - 3 Seater

## Product Type Sofa

The KASSL Editions x Muller Van Severen sofa collaboration is part of the wallpaper\* Re-Made project. Developed using the original white, black and camel oil fabrics of Limonta, Muller Van Severen added penetrating colourways of green, navy and sky blue. The sofa resembles multiple Pillow bags puzzled together to evoke and create a soft yet bold seating area. The pillow sofa presents itself with modular seatings that either stand alone or can be paired for a strong visual impact.