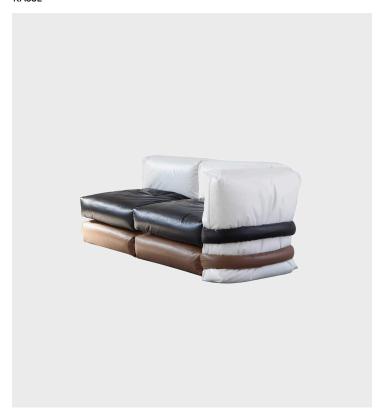

## Product Type Sofa

The KASSL Editions x Muller Van Severen sofa collaboration is part of the wallpaper\* Re-Made project. Developed using the original white, black and camel oil fabrics of Limonta, Muller Van Severen added penetrating colourways of green, navy and sky blue. The sofa resembles multiple Pillow bags puzzled together to evoke and create a soft yet bold seating area. The pillow sofa presents itself with modular seatings that either stand alone or can be paired for a strong visual impact.