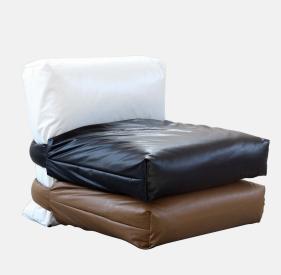

## Product Type

The KASSL Editions x Muller Van Severen sofa collaboration is part of the wallpaper\* Re-Made project. Developed using the original white, black and camel oil fabrics of Limonta, Muller Van Severen added penetrating colourways of green, navy and sky blue. The sofa resembles multiple Pillow bags puzzled together to evoke and create a soft yet bold seating area. The pillow sofa presents itself with modular seatings that either stand alone or can be paired for a strong visual impact.