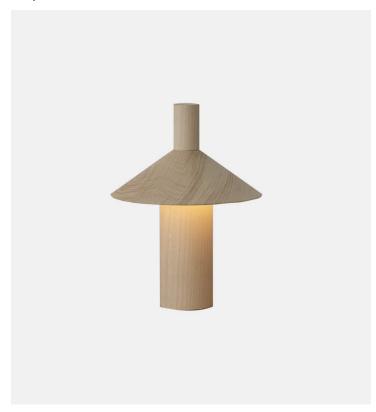

## Product Type Lighting

With a strong body of solid wood and powered by a technological heart, Pepa is a portable luminaire that marries traditional craft with modern technology.

Pepa was inspired by a small kitchen tool that can be found on tables in homes and restaurants all over the world: the pepper grinder. As you would hold and twist a pepper grinder to add pepper to a dish, Pepa is held and twisted to add light to your evening everywhere. As you rotate the conical reflector of Pepa, the illumination can be finely and smoothly adjusted from off to on, and anywhere in-between. Rotating limitlessly 360° there are two points with precise clicks: one at full brightness and another when off.

## Dimensions

2200K

B8,11" x H 10,74"
B20,6cm x H27,3cm
Cable Length
150cm
Weight
1.40 kg

**Light Source Integrated LED 5W** 400lm

Charging System USB Cable Connector USB Type C