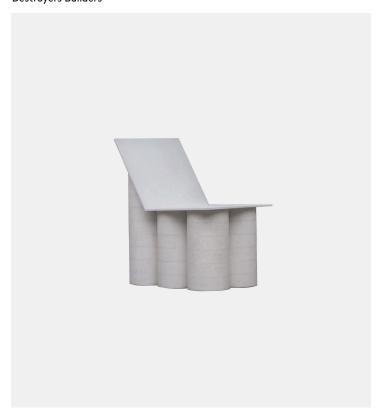

## Bolder Chair Destroyers Builders

## Lounge Chair **Product Type**

Architectural columns are the inspiration in the shapes of Bolder Chair. The layers of the chipboard discs refer to columns of stone. The diversity in white tones, which can often be seen in old columns are translated into the structure of Bolder Chair. The chair - with its playful shapes and nuances of white - balances between sculptural and architectural forms.