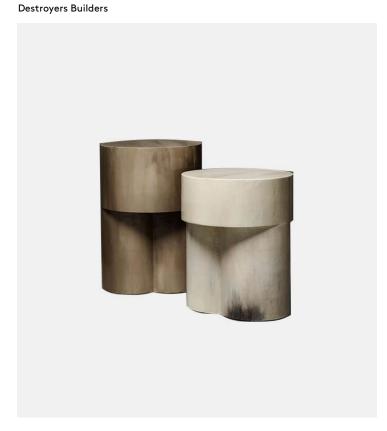

## Horn Variations - Side Table

## Side Table **Product Type**

As being intrigued by horn, a material that became a grievous and actual subject, the aim emerged to honor the material, without touching but only by watching and exploring the beautiful color variations that can be found. Applied on wood in many painted layers by designers hand – a fake horn effect is formed, which varies from multiple color ranges.

**Dimensions** W11,8" x D11,8" x H16,5" W11,8" x D11,8" x H14,17" W30cm x D30cm x H42cm W30cm x D30cm x H36cm