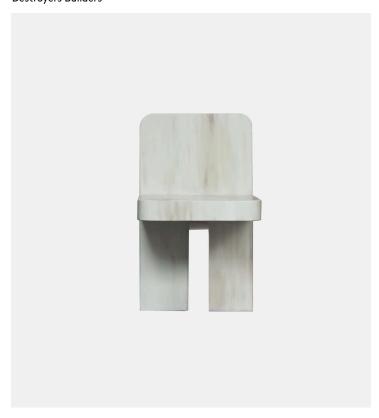

## **Product Type** Dining Chair

As being intrigued by horn, the aim emerged to honor the horn, without touching the actual material but only by watching and exploring its beautiful color variations. Studying these color shades, a new lacquering method of 'faux' corne is developed. Applied in many layers by designers hand, this horn effect varies from multiple color ranges.