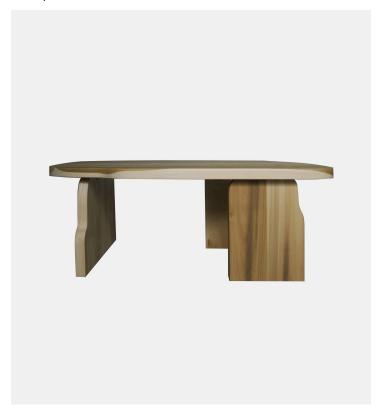

## Product Type Desk

Building further on the series Windows of Bo Bardi, the Desk in tulipwood embraces the color variations that are peculiar in this type of wood; diverse green tones alternate with the lighter nuances. This unexpected color variations are reinforced by the shapes of the desk. The legs, which all have a different size give a new composition on sitting. The origin of inspiration are the organic shaped windows in a brutalist concrete building; SESC Pompeia (Sao Paulo) by Italian-Brazilian architect Lina bo Bardi. This gesture of Lina bo Bardi, is bringing some wilderness in the heavy architecture. Within the Windows of Bo Bardi Desk, a balance between the fluid and the regularity is persued.