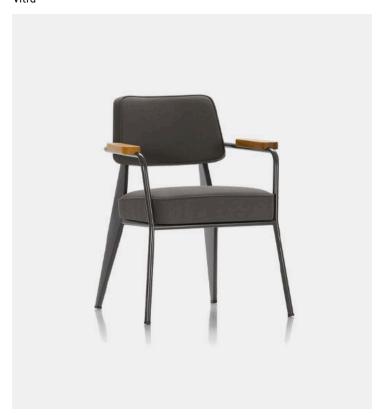

## Fauteuil Direction Chair

## **Product Type** Office Chair

Fauteuil Direction is especially suited for dining room seating or as an armchair in home offices. The design reflects Jean Prouvé's characteristic aesthetic vocabulary, which is based on structural requirements. The comfortably upholstered armchair is available with fabric or leather covers in a selection of different colours.