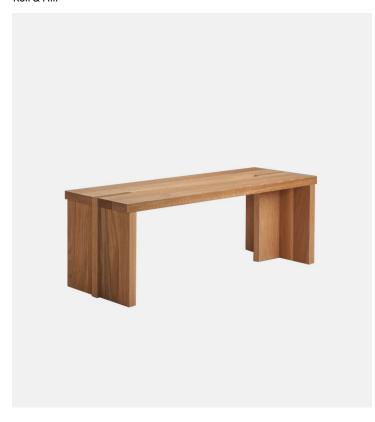

## Grange Bench

## Product Type Bench

The *Grange* bench is one of a series of pieces originally designed by Post Company for Inness, a Hudson Valley country resort by tastemaker Taavo Somer that takes all of its cues from the surrounding landscape. The orthogonal passing planes and oversized members of Grange are an ode to a simple method of building, humble and grounded.

## **Dimensions**

Bench - 48" D48" x W17.5" x H17.5" D122cm x W44cm x H44cm

Weight: 61lb/27.7kg

Bench - 60"

D60" x W17.5" x H17.5" D152cm x W44cm x H44cm

Weight: 69lb/31.3kg