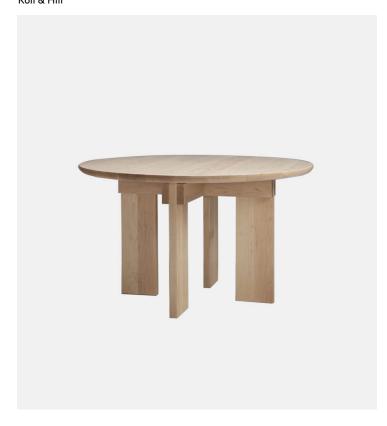

## Chapter Table Roll & Hill

Product Type Dining Table

The Chapter table is one of a series of pieces originally designed by Post Company for INNESS, a Hudson Valley country resort that takes all of its cues from the surrounding landscape. Intentionally heavy visually and physically with joinery that is pronounced but not fussy or ornate, Chapter was designed to provide for gathering and connection.

**Dimensions** 

50"

D127cm x H74cm

D50" x H29"

Weight: 120lb/54.4kg

60"

D152cm x H74cm

D60" x H29"