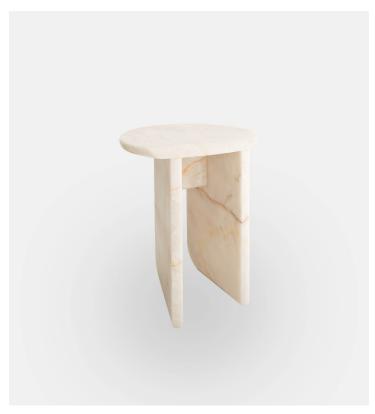

## Quartz Amplifier Side Table Jude Di Leo

## Product Type Side Table

Predecessor to our Quartz Amplifier Coffee Table, the Quartz Amplifier Side Table was inspired by quartz natural ability to amplify energy. Building upon the language of the gentle form established in the coffee table, this piece further pushes the boundaries of the material by testing its limits with balance and shape. One of the hardest materials on earth, quartz and takes an extremely long time to shape and polish. Each table is cut from a slab of pure quartz crystal and finished by hand.

## Dimensions

W15" x D13" x H18" W38,1cm x D33,02cm x H45,72cm