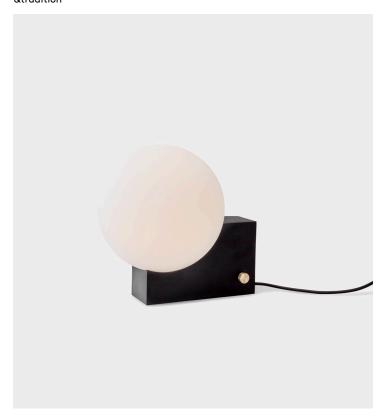

## Product Type Lighting

The Journey lamp is a merging of two classic geometric shapes, the sphere and the rectangle. The round, opal glass shade is reminiscent of the moon. Journey comes as both a table lamp and a wall lamp, with subtle colour combinations that make it easy to place anywhere. Whether the moon is full or not, the intention is for you to enjoy the design and all the moods you can create.

## Dimensions

L10,2" x W7" x H9,4" L26cm x W18cm x H24cm **Cord length** 

200cm 78.7"

Weight

1,60 kg **Voltage (V)** 120 or 240 V

Light source performance & quality

CRI: +85

Colour temperature: Dim-to-warm technology 2200-2800K