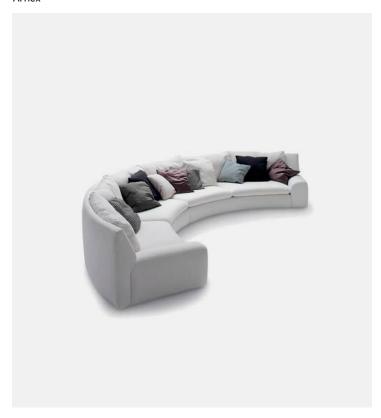

## Ben Ben Arflex

## Product Type Sofa

"Reviving" the model Bengodi, designed in 1974, and proposing it again this year, has been an Arflex's choice, sure that people likes it today as well as during those years. "I can assure – Arch. Cini Boeri writes – that the back and soft cushion will follow your body and you can obviously fall asleep.