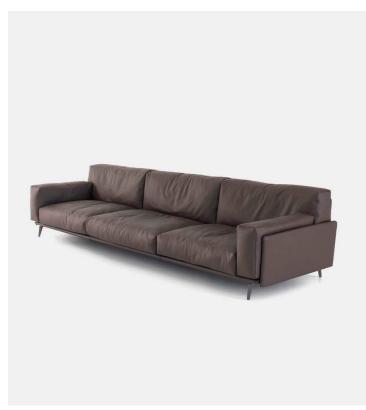

## Product Type Sofa

The seating system Frame has a comfortable line; its structure can be enriched by the manual interlacement of the cowhide, for giving to the sofa an elegant scene. Seat and backcushions in feather with polyurethane foam insert, for a soft and comfortable look. Fully removable covers except for the leather version. Dismontable.