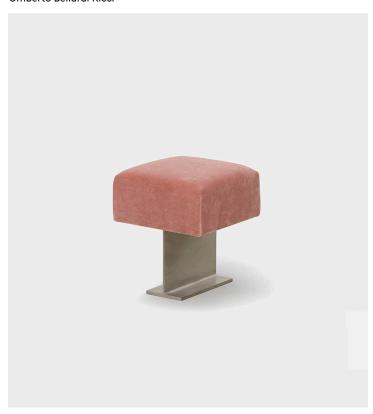

## Trono Block Umberto Bellardi Ricci

## Product Type Stool

Exploring the dialogue between different materials, Umberto Bellardi Ricci gives life to a collection that stimulates the interaction between architecture and design. In Trono, two simple geometries, such as the cube and the circle, become the support – the throne – of the person who sits down on it. The generous shapes of the seat contrast with the essentiality of the leg in a clean structure that enhances the contrast between raw materials and refined textures and fabrics. A low table completes the family: supported by the same essential leg as the stools, it takes up the material contrast in the elegant round marble top.

## Dimensions

W14,5" x D14,5" x H16,5" W37cm x D37cm x H42cm