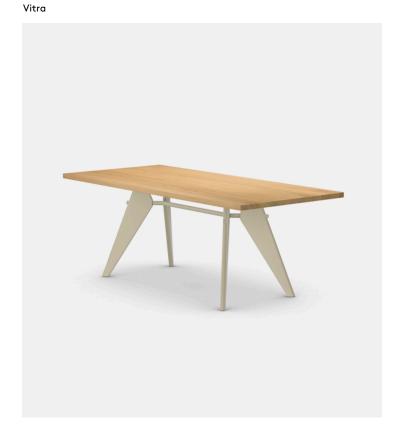

## EM Table

## Product Type Desk

The aesthetic appearance of Jean Prouvé's EM Table adheres to structural principles, illustrating the flow of forces and stresses in its construction. It comes in a range of sizes with table tops in premium solid wood or HPL laminate in a choice of colours. Tops measuring 2000 or 2400 mm in length are also available in oak veneer. Thanks to this wide selection, the ideal EM Table can be found for every dining room.